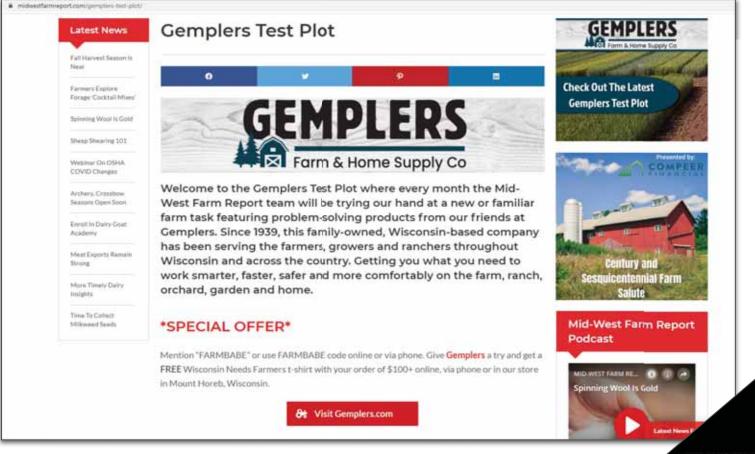

#### Posted on our website, MidwestFarmReport.com

Gemplers Test Plot Ep. 4 - Christmas Tree Harvest

2021 is the year to start new traditions for Mid-West Farm Report's Stephanie Hoff. She and her partner Conway are cutting down their own Christmas tree (for the first time to celebrate in their new home. And Gemplers is here to help. In the latest Gemplers Test Plot, Genplers is outfitting the couple with the right tools and Carhartt gear to successfully start this new family tradition! See the video for how to use the proper tools to safely cut down a Christmas Iree. The links to the products in the video are below.

Stephanie's Tools For the Job:

- · Bacho 24" ERGO Bow Saw
- Hickok Loppers
- Felco Pruning Saw Folding Felco 6

Fabulous Farm Babe was live. Published by OneStream O - November 22 at 10:00 AM - O

2021 is the year to start new traditions for Mid-West Farm Reports, Stephanie Hoff! She and her partner are cutting down their own Christmas tree (for the first time) to celebrate in their new home. And GEMPLER'S is here to help! Check out all the right tools and Carhartt gear to successfully start this new family tradition here -->

...

https://www.midwestfarmreport.com/gemplers-test-plot/ all thanks to Gempler's!